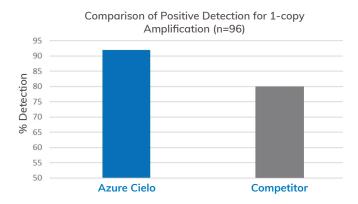

### 3. Sensitivity & Speed

**Ever struggled with low copy number detection?** The Cielo identifies over 10% more positive calls (Cq values) with minimal amounts of sample over other instruments.

The increased sensitivity of the Cielo makes it ideal for amplifying the cDNA or DNA of difficult targets, including COVID-19 viral RNA or low copy number variants in the genome.