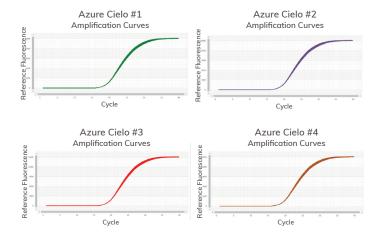

Whether you have a large number of samples to run at the same time or you're in a shared space (where you may not be able to use the same instrument every time) multiple instruments may be needed. The Cielo generates highly reproducible data from one instrument to another, with a standard deviation of only 0.002 across four different devices.