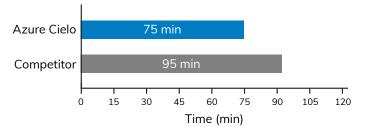

Speed: At the core of the Cielo's light detection system are 16 individual excitation and emission fibers that span across 16 wells. Among systems that also utilize in-well scanning, in either 1-well or 8-wells at a time, the Cielo stands out—scanning 16-wells at a time. This feature allows for faster plate scanning—detecting each channel in 1.5 seconds.