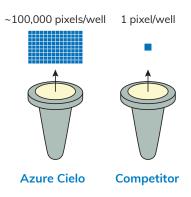

Increased resolution: By combining an adjacent CMOS sensor to 16 fiber optics, the Cielo detects close to 100,000 data points per well (pixels/ well) compared to other instruments that detect only a handful of pixels per well. The increased resolution of the Cielo enhances well-to-well Cq uniformity. Typically, to account for poor resolution and inconsistencies from well-to-well, a passive reference dye like ROX is added to normalize each sample. However, the increased resolution of the Cielo eliminates the need for a passive reference dye.