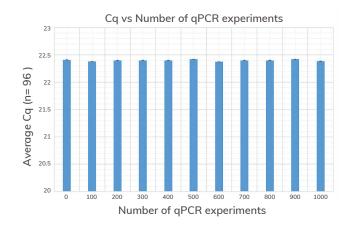

### 4. Reproducibility

Being able to trust an instrument to perform consistently from run-to-run is super important, not only for generating reproducible results, but for peace of mind—knowing that the instrument is not the cause of any inconsistencies amongst your samples. You can count on the Cielo to generate highly reproducible Cq values, up to at least 1,000 experiments later.

Whether you have a large number of samples to run at the same time or you're in a shared space (where you may not be able to use the same instrument every time) multiple instruments may be needed. The Cielo generates highly reproducible data from one instrument to another, with a standard deviation of only 0.002 across four different devices.