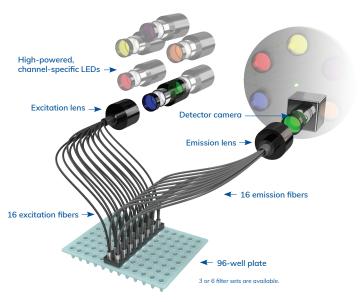

The Cielo was designed to detect multiple dyes per well—saving time, money, and sample.

Six targets at once: The Cielo 6 contains 6 high-powered channel-specific excitation and emission light emitting diodes (LEDs) that can distinguish up to 6 different dyes per well without crosstalk or signal leakage. Whereas other instruments are capable of multiplexing 2–3 different dyes, the Cielo 6 detects an entire spectrum of qPCR dyes and chemistries, allowing broad compatibility.

## 2. Background Reduction

Unlike other systems, the Cielo delivers light to each sample through fiber optics instead of an overhead 'white' light source. This allows light to penetrate each sample with precision, reducing the amount of light hitting outside the well.

Speed: At the core of the Cielo's light detection system are 16 individual excitation and emission fibers that span across 16 wells. Among systems that also utilize in-well scanning, in either 1-well or 8-wells at a time, the Cielo stands out—scanning 16-wells at a time. This feature allows for faster plate scanning—detecting each channel in 1.5 seconds.