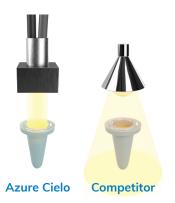

## 2. Background Reduction

Unlike other systems, the Cielo delivers light to each sample through fiber optics instead of an overhead 'white' light source. This allows light to penetrate each sample with precision, reducing the amount of light hitting outside the well.